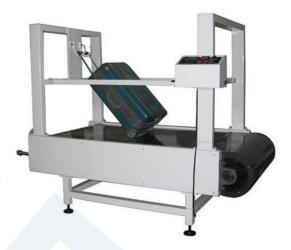

## Application

Mileage Tester is designed for road pilot of luggage with wheels, traveling bag, wheels, wheel axle. Mileage tester can test abrasion capacity of wheels material, and deformation and damage of suitcase structure. Test result can be reference of improvement.

## Key Specification

| Model          | GT-LC01                                  |
|----------------|------------------------------------------|
| Test Speed     | 0-5km/hr, adjustable                     |
| Time Setting   | 0~999.9 hours, power failure memory type |
| Bump Plate     | 5mm/8pcs                                 |
| Belt Perimeter | 380cm                                    |
| Belt Width     | 76cm                                     |
| Dimension      | 220x180x160cm                            |
| Weight         | 360Kg                                    |
| Accessories    | Fixed adjustable seat of suitcase        |